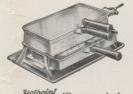

Hothoint [Rectangular]

Hothoint Ovenette

HOTPOINT IRON—The Iron celebrated for its hot point, cool handle and attached stand (eliminates lifting). 3, 5 or 6-lb. size. (\*)
HOTPOINT COOKING SET—Inverting stand to convert the Hotpoint Iron into an electric stove. Furnished with two seamless aluminum dishes.

RADIANT GRILLS—Electric rectangular Grill that fries, broils, toasts and boils, both above and below its glowing coils. Also pops corn. Furnished with dishes. Round, made in single and three-heat. (\*) TOASTER-Toasts two slices of bread at one time, while pot of