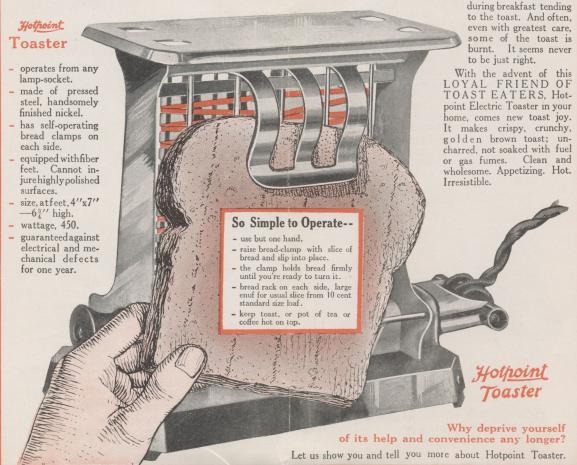

# Hotpoint Toaster

Manufactured and Guaranteed by

## -the loyal friend of toast eaters, both young and old-

Hotpoint Electric Toaster on your breakfast table brings the young folks around in time to get off to school. They just demand Hotpoint Toast, once they've tasted it. And it's so good for them; light, appetizing and easily digestible. Exceedingly good for older folk, too. Hotpoint Toaster quickly toasts two slices at one time—and does it economically.

You scarce can realize the importance of having Hotpoint Toaster in your home to prepare toast hurriedly for that hurry-up

meal, breakfast. There's no better way.

When your toast is made as easily as shown here, you'd enjoy it more. How different than the old way. Making it in the oven or on the stove is so tedious. Some member of the family always has to be out in the kitchen

Hotpoint Toaster Stove is substantially built of steel, 4½"x8½"x4½" high. Finished in highly polished nickel; has ebonized wood, always-cool handle and is provided with cord, attachment plug and interchangeable switch-plug. Wattage, 500. Guaranteed against electrical and mechanical defects for one year. Price, \$4.00.

Hotpoint Toaster, shown on inside of this folder, complete, \$4.00.