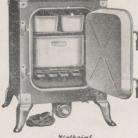

Complete meal in one operation.

LAMP-SOCKET OVEN—Electric Oven. Roasts a chicken, bakes two loaves of bread, two pies, etc. Three-heat.

RADIANT HEATER—Lamp-socket. Luminous Radiator. Sheds a warm, comforting glow. Fine for bath-rooms, small offices, etc. (\*).

FOOT WARMER—(Not shown here.) Also used as heater, under desk or table. 10x12x1½ to 3 inches. (\*).

HOTPOINT OVENETTE—A practical oven for use on Hotpoint Round Radiant Grill or Stove. Bakes, roasts and boils anything its capacity will accomposible.