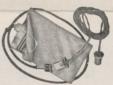

capacity will accommodate.

HOTPOINT VACUUM CLEANER—Made of steel—Air-cooled Motor: 12-inch suction nozzle: adjustable Rear Roller; light weight. Set of 6 attachments furnished at slight extra cost.

(\*) This appliance may be used with the cord of any of the others marked with an asterisk. Should you desire to purchase it without the cord, allowance will be made for same.