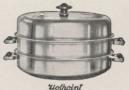

Valveless Percolator

-cup—Nickeled]

Horhoint Valveless Perce [Grecian Urn--Machine]

Valveless Percolator
[Colonial—Machine]

Holpoint (No.4)

Hothoint (No.6)

Hotpoint Radiant Heater
[ 600 and 1000-watt ]

Holpoint Electric Cook

BOUDOIR SET—A 3-lb. Hotpoint Iron. Attachment for heating Curling-tongs; Curling-tongs and Inverting Stand. Set packs in neat Felt Bag.

VALVELESS PERCOLATOR—Aluminum electric coffee Percolator. Imparts no metallic taste or taint. Starts to percolate, from cold water, within 30 seconds. 6-cup. Also made in copper—tincoated, inside—finished in highly polished nickel outside. (\*).

VALVELESS PERCOLATOR—Nickel Coffee Percolator. Two

designs: Grecian Urn and Colonial. Made of copper, highly polished nickel outside, tinned inside. (Have faucet instead of spout), 9-cup. (\*).

RADIANT STOVE—7-inch Glowing-coil round Stove. Heats up in 15 seconds. Does regular kitchen cooking from any lamp-socket.