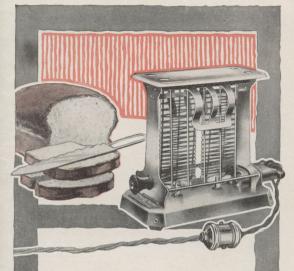

## -the loyal friend of toast eaters, both young and old-

Hotpoint Electric Toaster on your breakfast table brings the young folks around in time to get off to school. They just demand Hotpoint Toast, once they've tasted it. And it's so good for them; light, appetizing and easily digestible. Exceedingly good for older folk, too. Hotpoint Toaster quickly toasts two slices at one time—and does it economically.

You scarce can realize the importance of having Hotpoint Toaster in your home to prepare toast hurriedly for that hurry-up

meal, breakfast. There's no better way.

When your toast is made as easily as shown here, you'd enjoy it more. How different than the old way. Making it in the oven or on the stove is so tedious. Some member of the family always has to be out in the kitchen

Hotpoint Toaster, shown on inside of this folder, complete, \$4.00.