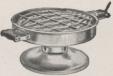

coffee or tea may be kept hot on top. (\*).

CHAFING DISHES — No. 4, a set of dishes to fit top of Hotpoint Radiant Stove, Round Grill or 6-inch disc stove. Style No. 5 is complete with Heating Element. (\*). Style No. 6 is same in construction as No. 5, but heavier and in handsome Mission style. (\*).

DISC STOVE—Four-inch size; does light cooking. Fine in sick-room, nursery, or when traveling. Six-inch size is for regular kitchen service. Made in single and three-heat. (\*).

ELECTRIC COOKER—Roasts, bakes, boils, fries, steams, stews.