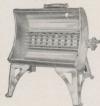

# Hotpoint Toaster

Manufactured and Guaranteed by

## -the loyal friend of toast eaters, both young and old-

Hotpoint Electric Toaster on your breakfast table brings the young folks around in time to get off to school. They just demand Hotpoint Toast, once they've tasted it. And it's so good for them; light, appetizing and easily digestible. Exceedingly good for older folk, too. Hotpoint Toaster quickly toasts two slices at one time—and does it economically.

You scarce can realize the importance of having Hotpoint Toaster in your home to prepare toast hurriedly for that hurry-up

meal, breakfast. There's no better way.

When your toast is made as easily as shown here, you'd enjoy it more. How different than the old way. Making it in the oven or on the stove is so tedious. Some member of the family always has to be out in the kitchen

Hotpoint Toaster Stove is such a competent useful appliance. Unfailing, convenient and economical to operate.

Makes two slices of crispy, golden brown toast at one time. Toasts the outside surface of the bread quickly—leaves the inside soft and hot. Delicious, beyond description.

Hotpoint Toaster Stove is substantially built of steel, 4½"x8½"x4½" high. Finished in highly polished nickel; has ebonized wood, always-cool handle and is provided with cord, attachment plug and interchangeable switch-plug. Wattage, 500. Guaranteed against electrical and mechanical defects for one year. Price, \$4.00.

Hotpoint Toaster, shown on inside of this folder, complete, \$4.00.