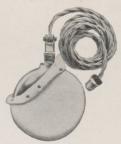

capacity will accommodate.

HOTPOINT VACUUM CLEANER—Made of steel—Air-cooled Motor: 12-inch suction nozzle: adjustable Rear Roller; light weight. Set of 6 attachments furnished at slight extra cost.

(\*) This appliance may be used with the cord of any of the others marked with an asterisk. Should you desire to purchase it without the cord, allowance will be made for same.