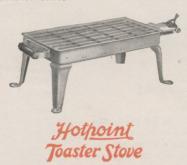

Hotpoint Toaster Stove is such a competent useful appliance. Unfailing, convenient and economical to operate.

Makes two slices of crispy, golden brown toast at one time. Toasts the outside surface of the bread quickly—leaves the inside soft and hot. Delicious, beyond description.

Then also, you can prepare coffee, tea or cocoa, or in a small metal frying pan, fry eggs, bacon, pork-chops or any other delectable dish.

But you must have one of these Toaster Stoves in your own home to truly appreciate its value.

Hotpoint Toaster Stove is substantially built of steel, 4½"x8½"x4½" high. Finished in highly polished nickel; has ebonized wood, always-cool handle and is provided with cord, attachment plug and interchangeable switch-plug. Wattage, 500. Guaranteed against electrical and mechanical defects for one year. Price, \$4.00.