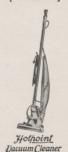

capacity will accommodate.

HOTPOINT VACUUM CLEANER—Made of steel—Air-cooled Motor: 12-inch suction nozzle: adjustable Rear Roller; light weight. Set of 6 attachments furnished at slight extra cost.

(\*) This appliance may be used with the cord of any of the others marked with an asterisk. Should you desire to purchase it without the cord, allowance will be made for same.