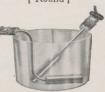

Valveless Percolator

-cup—Nickeled]

Horhoint Valveless Perce [Grecian Urn--Machine]

Valveless Percolator
[Colonial—Machine]

Holpoint (No.4)

Hothoint (No.6)

Hotpoint Radiant Heater
[ 600 and 1000-watt ]

Holpoint Electric Cook

BOUDOIR SET—A 3-lb. Hotpoint Iron. Attachment for heating Curling-tongs; Curling-tongs and Inverting Stand. Set packs in neat Felt Bag.

VALVELESS PERCOLATOR—Aluminum electric coffee Percolator. Imparts no metallic taste or taint. Starts to percolate, from cold water, within 30 seconds. 6-cup. Also made in copper—tincoated, inside—finished in highly polished nickel outside. (\*).

VALVELESS PERCOLATOR—Nickel Coffee Percolator. Two

designs: Grecian Urn and Colonial. Made of copper, highly polished nickel outside, tinned inside. (Have faucet instead of spout), 9-cup. (\*).

RADIANT STOVE—7-inch Glowing-coil round Stove. Heats up in 15 seconds. Does regular kitchen cooking from any lamp-socket.