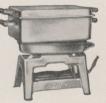

DISC STOVE—Four-inch size; does light cooking. Fine in sick-room, nursery, or when traveling. Six-inch size is for regular kitchen service. Made in single and three-heat. (\*).

ELECTRIC COOKER—Roasts, bakes, boils, fries, steams, stews.

Complete meal in one operation.

LAMP-SOCKET OVEN—Electric Oven. Roasts a chicken, bakes two loaves of bread, two pies, etc. Three-heat.

RADIANT HEATER—Lamp-socket. Luminous Radiator. Sheds a warm, comforting glow. Fine for bath-rooms, small offices, etc. (\*).

FOOT WARMER—(Not shown here.) Also used as heater, under desk or table. 10x12x1½ to 3 inches. (\*).

HOTPOINT OVENETTE—A practical oven for use on Hotpoint Round Radiant Grill or Stove. Bakes, roasts and boils anything its capacity will accomposible.