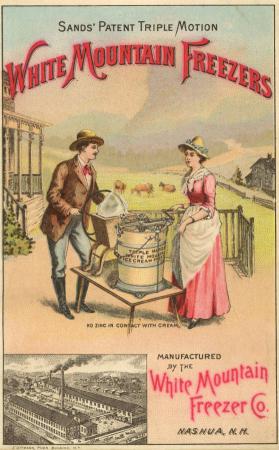

## SANDS' PATENT TRIPLE MOTION WHITE MOUNTAIN FREEZERS.

Warranted

to

Freeze

Cream

THE LEADING ICE-CREAM FREEZER OF THE WORLD. PRICE-LIST (White Mountain Hand Freezer, with Crank), 3 6 8 4 10 12 15 20 25 Qts. \$3.75 4.50 5.50 7.00 9.00 12.00 14.00 17.00 23.00 28.00 Each. We claim superiority by having the TRIPLE MOTION,

which is attached only to the "White Mountain" Freezer.

The Can is turned by 'he Inside Beater, while the Outside Beater revolves in an opposite direction to the Can, and at the same time the Inside Beater is turned opposite to the Outside Beater, thus producing three simultaneous motions, which, of course, thoroughly beats the Cream, making it smooth and fine grained. No lumps in "White Mountain" Cream. The Beaters are Malleable Iron, and Tinned. They are light,

easy to handle and clean. The Cans are made of the best quality of Tin plate, and will last for years. The Tubs are Water-Proof, bound with heavy galvanized Iron Hoops. The Gearing, and all Irons attached to Tub, are galvanized, to prevent rusting.

Warranted perfect in every particular, and in reality, the "White Mountain" is the only Freezer manufactured to-day that is first-class in every respect. Agencies in all principal Cities of the World.