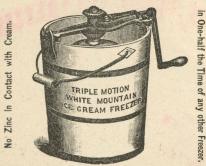

which is attached only to the "White Mountain" Freezer.

The Can is turned by 'he Inside Beater, while the Outside Beater revolves in an opposite direction to the Can, and at the same time the Inside Beater is turned opposite to the Outside Beater, thus producing three simultaneous motions, which, of course, thoroughly beats the Cream, making it smooth and fine grained. No lumps in "White Mountain" Cream. The Beaters are Malleable Iron, and Tinned. They are light,

easy to handle and clean. The Cans are made of the best quality of Tin plate, and will last for years. The Tubs are Water-Proof, bound with heavy galvanized Iron Hoops. The Gearing, and all Irons attached to Tub, are galvanized, to prevent rusting.