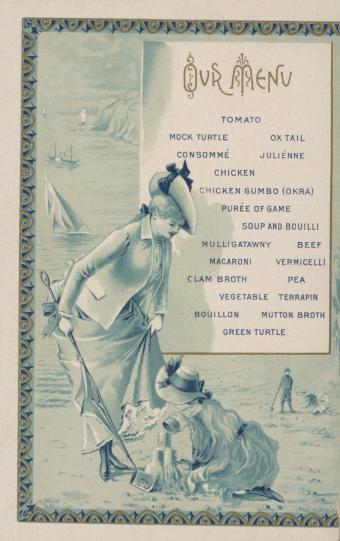

OUR SOUPS are prepared for immediate use after heating. They comprise both the popular English varieties and the more delicately blended of French origin.

wherever nice lunches need to be served at short notice.